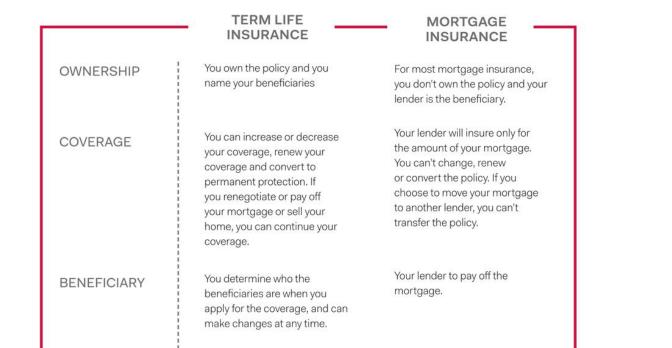

#### Before you say 'Yes' to mortgage insurance, you should be aware that you have options.

When you are approved for a mortgage, your lender will typically offer you mortgage insurance. That may seem convenient, but before you say yes to mortgage insurance, you should know that you have other options. Term insurance is an option that is rarely offered to you by your lender, but it can do far better in most circumstances. Protecting your mortgage with an individually-owned term insurance plan offers you and your loved ones better value and more flexibility.

In addition to all factors mentioned above, it's also important to highlight that mortgage insurance coverage ends when your home is paid off. A personal life insurance policy is unaffected by your mortgage ending, and can keep providing you and your family with protection in the years that follow.

| GUARANTEE | Your premiums and benefits<br>are guaranteed for the life of<br>the policy. Only you can cancel<br>or make changes to your<br>policy. | Your premiums and benefits are<br>not guaranteed for mortgage<br>insurance. The lender can<br>change or cancel the policy at<br>any time. |
|-----------|---------------------------------------------------------------------------------------------------------------------------------------|-------------------------------------------------------------------------------------------------------------------------------------------|
| STATUS    | The amount you pay for your life<br>insurance coverage is based on<br>your age, health and smoking<br>status.                         | Since mortgage insurance is<br>usually provided through a group<br>plan, you pay the same rate for<br>your coverage as everyone else.     |
|           |                                                                                                                                       |                                                                                                                                           |