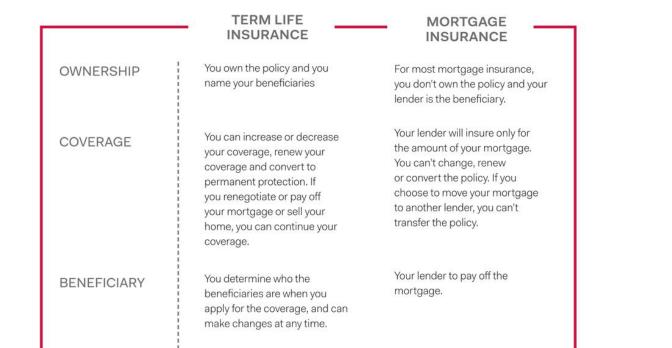

#### Before you say 'Yes' to mortgage insurance, you should be aware that you have options.

When you are approved for a mortgage, your lender will typically offer you mortgage insurance. That may seem convenient, but before you say yes to mortgage insurance, you should know that you have other options. Term insurance is an option that is rarely offered to you by your lender, but it can do far better in most circumstances. Protecting your mortgage with an individually-owned term insurance plan offers you and your loved ones better value and more flexibility.

In addition to all factors mentioned above, it's also important to highlight that mortgage insurance coverage ends when your home is paid off. A personal life insurance policy is unaffected by your mortgage ending, and can keep providing you and your family with protection in the years that follow.

Differences between protecting your mortgage using term insurance vs. mortgage insurance:

In the same way that you decided to use an independent mortgage broker to help secure your customized home financing solution, it's ideal that you work with a financial advisor to help you find a suitable insurance solution to protect your family. An independent insurance broker can work with you to find the coverage that works for you.

| GUARANTEE | Your premiums and benefits<br>are guaranteed for the life of<br>the policy. Only you can cancel<br>or make changes to your<br>policy. | Your premiums and benefits are<br>not guaranteed for mortgage<br>insurance. The lender can<br>change or cancel the policy at<br>any time. |
|-----------|---------------------------------------------------------------------------------------------------------------------------------------|-------------------------------------------------------------------------------------------------------------------------------------------|
| STATUS    | The amount you pay for your life<br>insurance coverage is based on<br>your age, health and smoking<br>status.                         | Since mortgage insurance is<br>usually provided through a group<br>plan, you pay the same rate for<br>your coverage as everyone else.     |
|           |                                                                                                                                       |                                                                                                                                           |