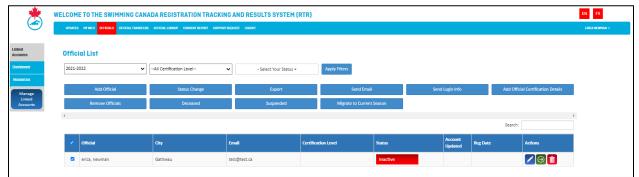

#### **4.2 Review Official List**

1. Select *Officials* from the main menu.

|         | SWIMMIN<br>CANADA<br>NATATION |                    |                              |                 |                 |                | <u>Français</u> |
|---------|-------------------------------|--------------------|------------------------------|-----------------|-----------------|----------------|-----------------|
| My Info | Officials                     | Official Transfers | Club Officials Administrator | Official Report | Official Lookup | Consent Report | Logout          |
|         |                               |                    |                              |                 |                 |                |                 |

- 2. The COA can sort through the official registration list by status and/or certification level.
  - a. Select the associated filter from the drop-down menu.
    - b. Click on the *Apply Filters* button and the list of officials that matches the selected criteria will appear.

| Official List    |                         |                           |               |                 |                                    |
|------------------|-------------------------|---------------------------|---------------|-----------------|------------------------------------|
| 2022-2023 🗸      | All Certification Level | - Select Your Status 🕶    | Apply Filters |                 |                                    |
|                  |                         |                           |               |                 |                                    |
| Add Official     | Status Change           | Export                    | Send Email    | Send Login Info | Add Official Certification Details |
| Remove Officials | Deceased                | Migrate to Current Season |               |                 |                                    |
| 4                |                         |                           |               |                 | Þ                                  |

3. To search for an official or specific data, enter the info in *Search* box.