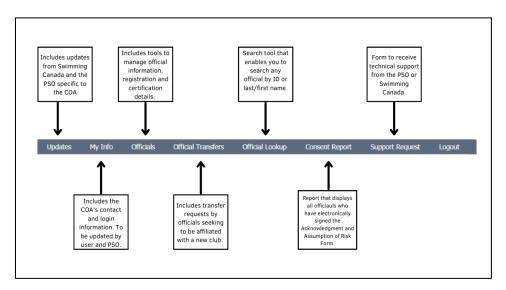

### 1.2 Available Menu Items

Club Officials Administrator Guide | Page 3 Last Update: 8/22/2023 This document is maintained Swimming Canada, Modification to this document is not allowed without permission.