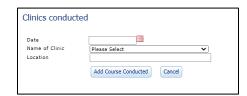

In addition to Deck Experience, an official can add the clinics in which they have conducted to their deck log.

- 1. Under *Clinics Conducted*, of the Deck Log section input the clinic details (i.e., Date and Location).
- 2. Select the clinic from the dropdown list in which you conducted.

3. Once all information has been inputted, click the *Add Course Conducted* to save information.