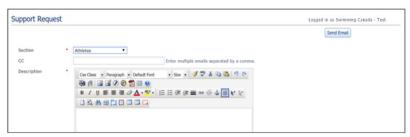

### **SECTION 7: TROUBLESHOOTING AND SUPPORT**

1. COAs can submit a Support Request to their PSO by clicking on the *Support Request* tab from the main menu.

| *       | SWIMMING<br>CANADA<br>NATATION |           |                    |                 |                |                 | <u>Français</u> |
|---------|--------------------------------|-----------|--------------------|-----------------|----------------|-----------------|-----------------|
| Updates | My Info                        | Officials | Official Transfers | Official Lookup | Consent Report | Support Request | Logout          |

- 2. This will bring you to an email request form.
  - a. The request will automatically be sent via email to your PSO, and any other email addresses typed into the CC field.

Have a great swimming season!